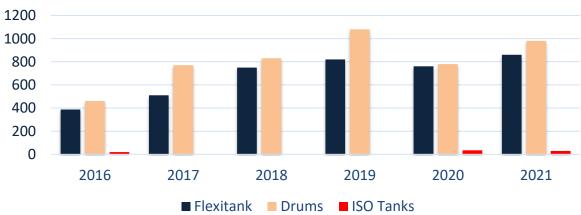

- Base Oil
  - SN 500
  - SN 600
- Motor Oil
- Mono Ethylene Glycol
- Tri-ethylene Glycol
- Heavy Alkyl Benzene
- Urea
- Polymers
- Liquefied Petroleum Gas

|           | 2016    | 2017    | 2018    | 2019      | 2020    | 2021    |
|-----------|---------|---------|---------|-----------|---------|---------|
| Flexitank | 388 TEU | 510 TEU | 750 TEU | 820 TEU   | 760 TEU | 860 TEU |
| Drums     | 460 TUE | 770 TEU | 830 TEU | 1,080 TEU | 780 TEU | 980 TEU |
| ISO Tank  | 20 TEU  | -       | -       | -         | 35 TEU  | 30 TEU  |