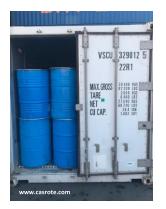

- Stuffing Flexi-tang and loading At Port
  - Ex-work shipment and stuffing cargo from truck to CNTR
  - FOB shipment and stuffing oil product from truck to CNTR

- Stuffing and Loading Drums
  - 2,910 TEU from Iranol (Ex-work (bulk and packing on drum) FOB)
  - 560 TUE from Pars Oil (FOB)
  - 350 TUE from Sepahan Oil