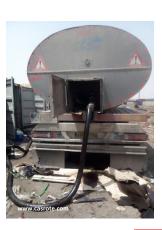

- Stuffing Flexi-tang and loading
  - 3,608 TEU from Sepahan Oil (Ex-work Isfahan)
  - 580 TEU from Iranol (Ex-work Tehran & Abadan)
  - 160 TEU from Pars Oil (Ex-work Tehran )
  - 20 TUE from Behran Oil (Ex-work Tehran )

- Stuffing Flexi-tang and loading At Port
  - Ex-work shipment and stuffing cargo from truck to CNTR
  - FOB shipment and stuffing oil product from truck to CNTR

- Stuffing and Loading Drums
  - 2,910 TEU from Iranol (Ex-work (bulk and packing on drum) FOB)
  - 560 TUE from Pars Oil (FOB)
  - 350 TUE from Sepahan Oil