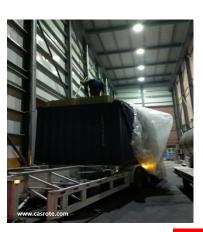

- Stuffing Flexi-tang and loading
  - 3,608 TEU from Sepahan Oil (Ex-work Isfahan)
  - 580 TEU from Iranol (Ex-work Tehran & Abadan)
  - 160 TEU from Pars Oil (Ex-work Tehran )
  - 20 TUE from Behran Oil (Ex-work Tehran )

- Stuffing Flexi-tang and loading At Port
  - Ex-work shipment and stuffing cargo from truck to CNTR
  - FOB shipment and stuffing oil product from truck to CNTR

- Stuffing and Loading Drums
  - 2,910 TEU from Iranol (Ex-work (bulk and packing on drum) FOB)
  - 560 TUE from Pars Oil (FOB)
  - 350 TUE from Sepahan Oil