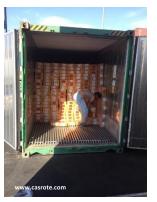

- Stuffing Flexi-tang and loading At Port
  - Ex-work shipment and stuffing cargo from truck to CNTR
  - FOB shipment and stuffing oil product from truck to CNTR

- Stuffing and Loading Drums
  - 2,910 TEU from Iranol (Ex-work (bulk and packing on drum) FOB)
  - 560 TUE from Pars Oil (FOB)
  - 350 TUE from Sepahan Oil