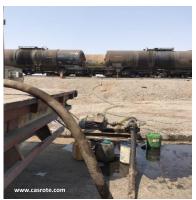

- Stuffing Flexi-tang and loading
  - 3,608 TEU from Sepahan Oil (Ex-work Isfahan)
  - 580 TEU from Iranol (Ex-work Tehran & Abadan)
  - 160 TEU from Pars Oil (Ex-work Tehran )
  - 20 TUE from Behran Oil (Ex-work Tehran )

- Stuffing Flexi-tang and loading At Port
  - Ex-work shipment and stuffing cargo from truck to CNTR
  - FOB shipment and stuffing oil product from truck to CNTR

- Stuffing and Loading Drums
  - 2,910 TEU from Iranol (Ex-work (bulk and packing on drum) FOB)
  - 560 TUE from Pars Oil (FOB)
  - 350 TUE from Sepahan Oil