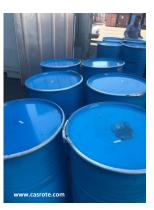

- Stuffing Flexi-tang and loading At Port
  - Ex-work shipment and stuffing cargo from truck to CNTR
  - FOB shipment and stuffing oil product from truck to CNTR

- Stuffing and Loading Drums
  - 2,910 TEU from Iranol (Ex-work (bulk and packing on drum) FOB)
  - 560 TUE from Pars Oil (FOB)
  - 350 TUE from Sepahan Oil