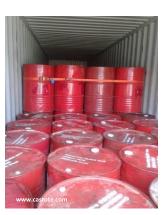

- Stuffing Flexi-tang and loading At Port
  - Ex-work shipment and stuffing cargo from truck to CNTR
  - FOB shipment and stuffing oil product from truck to CNTR

- Stuffing and Loading Drums
  - 2,910 TEU from Iranol (Ex-work (bulk and packing on drum) FOB)
  - 560 TUE from Pars Oil (FOB)
  - 350 TUE from Sepahan Oil

#### Projects

- Ex-work <u>DAE 11</u> from Abadan by truck, stuffing at BND and loading in flexi to China.
- Ex-work <u>Heavy Alkylbenzene</u> by Flexitank from Isfahan to China.
- Ex-work <u>Heavy Slack Wax</u> by ISO Tank from Tehran to Malaysia.
- Ex-work Base Oil by Flexitank from Tehran to Syria.
- Ex-work <u>Truethylene</u> Glycol from Assaluyeh to China.
- Ex-work <u>Aluminium Ingot 50</u> from Assaluyeh by truck, stuffing at BND to China.
- Ex-work <u>Medical Equipment</u> from Europe.
- CFR shipments from BND to India (Bitumen Foodstuff)
- Bulk Shipment 2000 MT base oil Persian Gulf
- General Cargo 1200 MT Dolomite