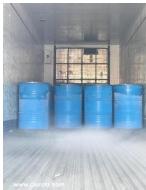

- Stuffing Flexi-tang and loading At Port
  - Ex-work shipment and stuffing cargo from truck to CNTR
  - FOB shipment and stuffing oil product from truck to CNTR

- Stuffing and Loading Drums
  - 2,910 TEU from Iranol (Ex-work (bulk and packing on drum) FOB)
  - 560 TUE from Pars Oil (FOB)
  - 350 TUE from Sepahan Oil