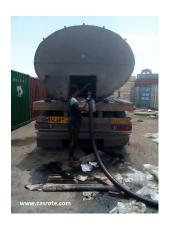

- Stuffing Flexi-tang and loading
  - 3,608 TEU from Sepahan Oil (Ex-work Isfahan)
  - 580 TEU from Iranol (Ex-work Tehran & Abadan)
  - 160 TEU from Pars Oil (Ex-work Tehran )
  - 20 TUE from Behran Oil (Ex-work Tehran )

- Stuffing Flexi-tang and loading At Port
  - Ex-work shipment and stuffing cargo from truck to CNTR
  - FOB shipment and stuffing oil product from truck to CNTR

- Stuffing and Loading Drums
  - 2,910 TEU from Iranol (Ex-work (bulk and packing on drum) FOB)
  - 560 TUE from Pars Oil (FOB)
  - 350 TUE from Sepahan Oil