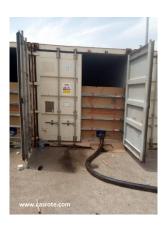

- Stuffing Flexi-tang and loading
  - 3,608 TEU from Sepahan Oil (Ex-work Isfahan)
  - 580 TEU from Iranol (Ex-work Tehran & Abadan)
  - 160 TEU from Pars Oil (Ex-work Tehran )
  - 20 TUE from Behran Oil (Ex-work Tehran )

- Stuffing Flexi-tang and loading At Port
  - Ex-work shipment and stuffing cargo from truck to CNTR
  - FOB shipment and stuffing oil product from truck to CNTR

- Stuffing and Loading Drums
  - 2,910 TEU from Iranol (Ex-work (bulk and packing on drum) FOB)
  - 560 TUE from Pars Oil (FOB)
  - 350 TUE from Sepahan Oil