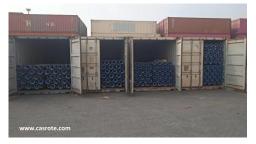

- Stuffing Flexi-tang and loading At Port
  - Ex-work shipment and stuffing cargo from truck to CNTR
  - FOB shipment and stuffing oil product from truck to CNTR

- Stuffing and Loading Drums
  - 2,910 TEU from Iranol (Ex-work (bulk and packing on drum) FOB)
  - 560 TUE from Pars Oil (FOB)
  - 350 TUE from Sepahan Oil