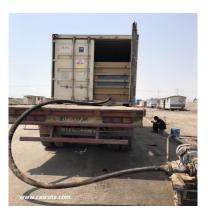

- Stuffing Flexi-tang and loading
  - 3,608 TEU from Sepahan Oil (Ex-work Isfahan)
  - 580 TEU from Iranol (Ex-work Tehran & Abadan)
  - 160 TEU from Pars Oil (Ex-work Tehran )
  - 20 TUE from Behran Oil (Ex-work Tehran )

- Stuffing Flexi-tang and loading At Port
  - Ex-work shipment and stuffing cargo from truck to CNTR
  - FOB shipment and stuffing oil product from truck to CNTR

- Stuffing and Loading Drums
  - 2,910 TEU from Iranol (Ex-work (bulk and packing on drum) FOB)
  - 560 TUE from Pars Oil (FOB)
  - 350 TUE from Sepahan Oil