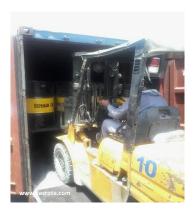

- Stuffing Flexi-tang and loading
  - 3,608 TEU from Sepahan Oil (Ex-work Isfahan)
  - 580 TEU from Iranol (Ex-work Tehran & Abadan)
  - 160 TEU from Pars Oil (Ex-work Tehran )
  - 20 TUE from Behran Oil (Ex-work Tehran )

- Stuffing Flexi-tang and loading At Port
  - Ex-work shipment and stuffing cargo from truck to CNTR
  - FOB shipment and stuffing oil product from truck to CNTR

- Stuffing and Loading Drums
  - 2,910 TEU from Iranol (Ex-work (bulk and packing on drum) FOB)
  - 560 TUE from Pars Oil (FOB)
  - 350 TUE from Sepahan Oil