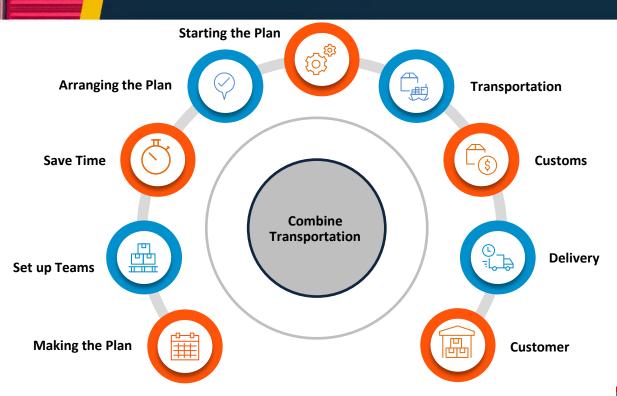

#### Logistics Team:

- Logistics is the management of the flow of goods between the point of origin and the point of consumption in order to meet some requirements, of customers or corporations.
- The resources managed in logistics can include physical items, such as food, materials, equipment, and liquids with different packing. The logistics of physical items usually involves the integration of information flow, material handling, production, picking up, packaging, inventory, stuffing, lashing, warehousing, customs, transportation, security and deliver to CNEE. The complexity of logistics can be modeled, analyzed, visualized, and optimized by dedicated simulation software. The minimization of the use of resources is a common motivation in logistics for import and export.

### Logistics Team:

**Sea Shipments** 

11,793 TEU

260 Wagon

80 Normal Cargo 22 IMCO Cargo

#### **Truck Shipments**

347 Truck